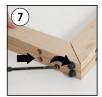

# **INSTALLATION INSTRUCTIONS**

Portable Wood Easel / 1011809H000

- 2 x Portable Easel base 380 mm
- 2 x Portable Easel base 1550 mm
- 1 x Clover-head screws M6x20
- 2 x Mobile Peg
- 1 x Lock plate
- 1 x Bolt M6x12
  4 x Nuts M6 10x14
- 4 x Puler Screw M6x60