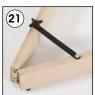

# **INSTALLATION INSTRUCTIONS**

Portable Wood Easel / 1011809H000

- 2 x Portable Easel base 380 mm
- 2 x Portable Easel base 1550 mm
- 1 x Clover-head screws M6x20
- 2 x Mobile Peg
- 1 x Lock plate
- 1 x Bolt M6x12
  4 x Nuts M6 10x14
- 4 x Puler Screw M6x60