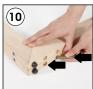

# **INSTALLATION INSTRUCTIONS**

Portable Wood Easel / 1011809H000

- 2 x Portable Easel base 380 mm
- 2 x Portable Easel base 1550 mm
- 1 x Clover-head screws M6x20
- 2 x Mobile Peg
- 1 x Lock plate
- 1 x Bolt M6x12
  4 x Nuts M6 10x14
- 4 x Puler Screw M6x60