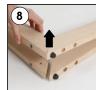

# **INSTALLATION INSTRUCTIONS**

Portable Wood Easel / 1011809H000

- 2 x Portable Easel base 380 mm
- 2 x Portable Easel base 1550 mm
- 1 x Clover-head screws M6x20
- 2 x Mobile Peg
- 1 x Lock plate
- 1 x Bolt M6x12
  4 x Nuts M6 10x14
- 4 x Puler Screw M6x60