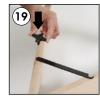

# **INSTALLATION INSTRUCTIONS**

Portable Wood Easel / 1011809H000

- 2 x Portable Easel base 380 mm
- 2 x Portable Easel base 1550 mm
- 1 x Clover-head screws M6x20
- 2 x Mobile Peg
- 1 x Lock plate
- 1 x Bolt M6x12
  4 x Nuts M6 10x14
- 4 x Puler Screw M6x60