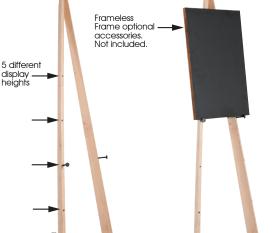

# **KEY SELECTION ATTRIBUTES**

- \* Practical and foldable Beech Wood Portable Easel.
- \* Dark Wood and Natural Wood options with combination of a modern and traditional look.
- \* Perfect way to present/change the posters/messages without magnets or pins.
- \* One set includes beech wood body, adjustable mobile pegs, locking plate and soft feets.
- \* Optional accessories like wood frames, magnetic glassboards, opti or snap frames, frameless frames or frameboards are not included.
- \* You can adjust the mobile peg depending on the size of picture.
- \*1.96" shelf depth and 5 different display height options.
- \* Ideal for presenting, ads, menus, promotions, messages and notes.
- \* Easy to fold and open the system with soft feets.
- \* Suitable for both outdoor and indoor usage.
- \* Max carriage capacity 7,60lbs.
- \* Packed unassembled in a sturdy box.

#### **Design Considerations**

It holds frames from 19.68"x 27.83" up to 33.11"x 46.81". You can adjust the mobile peg with 5 different display height options depending on the size of picture frame.