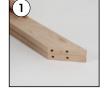

## **EXPLODED VIEW**

#### **Installation Considerations**

Packed unassembled in a sturdy box with an easy to understand instruction. One set includes beech wood body, adjustable mobile pegs and locking plate. Assembly in 10 seconds. Easy to fold, open