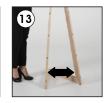

#### **Design Considerations**

It holds frames from 19.68"x 27.83" up to 33.11"x 46.81". You can adjust the mobile peg with 5 different display height options depending on the size of picture frame.