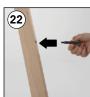

# **INSTALLATION INSTRUCTIONS**

Portable Wood Easel / 1011809H000

- 2 x Portable Easel base 380 mm
- 2 x Portable Easel base 1550 mm
- 1 x Clover-head screws M6x20
- 2 x Mobile Peg
- 1 x Lock plate
- 1 x Bolt M6x12
  4 x Nuts M6 10x14
- 4 x Puler Screw M6x60