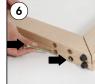

#### **Installation Considerations**

Packed unassembled in a sturdy box with an easy to understand instruction. One set includes beech wood body, adjustable mobile pegs and locking plate. Assembly in 10 seconds. Easy to fold, open

and lock the feets. Frame is not included. Please order the frame accessories seperately. Max carriage capacity 17,60lbs.