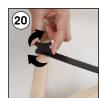

# **INSTALLATION INSTRUCTIONS**

Portable Wood Easel / 1011809H000

- 2 x Portable Easel base 380 mm
- 2 x Portable Easel base 1550 mm
- 1 x Clover-head screws M6x20
- 2 x Mobile Peg
- 1 x Lock plate
- 1 x Bolt M6x12
  4 x Nuts M6 10x14
- 4 x Puler Screw M6x60