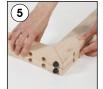

#### **Installation Considerations**

Packed unassembled in a sturdy box with an easy to understand instruction. One set includes beech wood body, adjustable mobile pegs and locking plate. Assembly in 10 seconds. Easy to fold, open

and lock the feets. Frame is not included. Please order the frame accessories seperately. Max carriage capacity 17,60lbs.