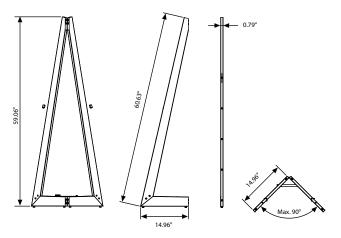

## **TECHNICAL DRAWING**

#### **Design Considerations**

It holds frames from 19.68"x 27.83" up to 33.11"x 46.81". You can adjust the mobile peg with 5 different display height options depending on the size of picture frame.