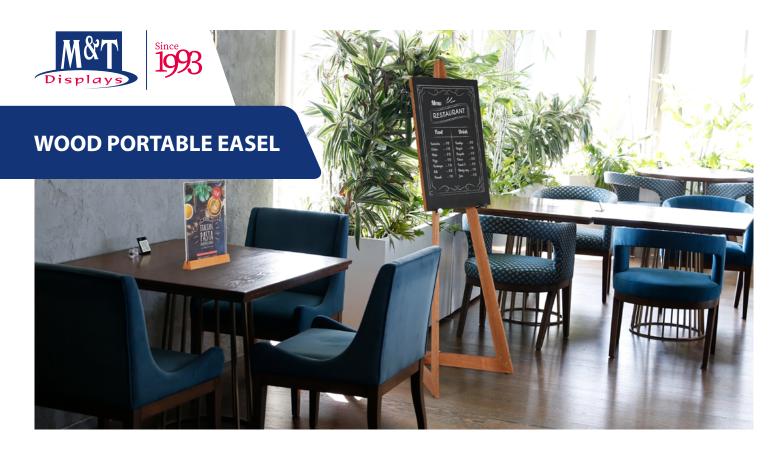

# PRACTICAL FOR PRESENTING ADS, MENUS, PROMOTIONS, MESSAGES AND NOTES

Practical and foldable, Wood Portable Easel is a good solution for presentation for business and art purposes. Its modern and traditional look will create a huge impact on your advertisement. You can adjust the mobile peg depending on the size of your picture. It is made of beech wood. It is suitable for both outdoor and indoor usage as it is made of beech wood. It is packed assembled in a sturdy box. The perfect way to get attention for display marketing advertisements, restaurant menu, promotions, important messages or any personal notes. It can be used in a multipurpose setting, such as of business, office, outdoors, markets, cafes, events like conventions, weddings, birthdays, parties and more.