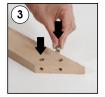

# **INSTALLATION INSTRUCTIONS**

Portable Wood Easel / 1011809H000

- 2 x Portable Easel base 380 mm
- 2 x Portable Easel base 1550 mm
- 1 x Clover-head screws M6x20
- 2 x Mobile Peg
- 1 x Lock plate
- 1 x Bolt M6x12
  4 x Nuts M6 10x14
- 4 x Puler Screw M6x60