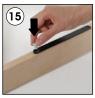

# **INSTALLATION INSTRUCTIONS**

Portable Wood Easel / 1011809H000

- 2 x Portable Easel base 380 mm
- 2 x Portable Easel base 1550 mm
- 1 x Clover-head screws M6x20
- 2 x Mobile Peg
- 1 x Lock plate
- 1 x Bolt M6x12
  4 x Nuts M6 10x14
- 4 x Puler Screw M6x60