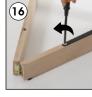

# **INSTALLATION INSTRUCTIONS**

Portable Wood Easel / 1011809H000

- 2 x Portable Easel base 380 mm
- 2 x Portable Easel base 1550 mm
- 1 x Clover-head screws M6x20
- 2 x Mobile Peg
- 1 x Lock plate
- 1 x Bolt M6x12
  4 x Nuts M6 10x14
- 4 x Puler Screw M6x60