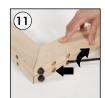

# **INSTALLATION INSTRUCTIONS**

Portable Wood Easel / 1011809H000

- 2 x Portable Easel base 380 mm
- 2 x Portable Easel base 1550 mm
- 1 x Clover-head screws M6x20
- 2 x Mobile Peg
- 1 x Lock plate
- 1 x Bolt M6x12
  4 x Nuts M6 10x14
- 4 x Puler Screw M6x60