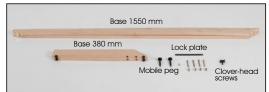

# **INSTALLATION INSTRUCTIONS**

Portable Wood Easel / 1011809H000

- 2 x Portable Easel base 380 mm
- 2 x Portable Easel base 1550 mm
- 1 x Clover-head screws M6x20
- 2 x Mobile Peg
- 1 x Lock plate
- 1 x Bolt M6x12
  4 x Nuts M6 10x14
- 4 x Puler Screw M6x60