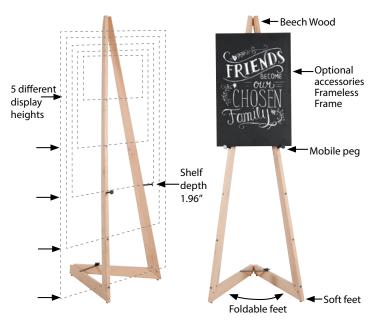

# **KEY SELECTION ATTRIBUTES**

- \* Practical and foldable Beech Wood Portable Easel.
- \* Dark Wood and Natural Wood options with combination of a modern and traditional look.
- \* Perfect way to present/change the posters/messages without magnets or pins.
- \* One set includes beech wood body, adjustable mobile pegs, locking plate and soft feets.
- \* Optional accessories like wood frames, magnetic glassboards, opti or snap frames, frameless frames or frameboards are not included.
- \* You can adjust the mobile peg depending on the size of picture.
- \*1.96" shelf depth and 5 different display height options.
- \* Ideal for presenting, ads, menus, promotions, messages and notes.
- \* Easy to fold and open the system with soft feets.
- \* Suitable for both outdoor and indoor usage.
- \* Max carriage capacity 7,60lbs.
- \* Packed unassembled in a sturdy box.

## **TECHNICAL DRAWING**

#### Material

Easel, made of Beech Wood.

#### **Design Considerations**

It holds frames from 19.68"x 27.83" up to 33.11"x 46.81". You can adjust the mobile peg with 5 different display height options depending on the size of picture frame.

#### **Poster Material & Thickness**

Wood Portable Easel is ideal for using with accessories like wood frames, magnetic

glassboards, opti/snap frames, frameless frames or frameboards. Mobile pegs creates 50mm shelf depth for displaying the frames.