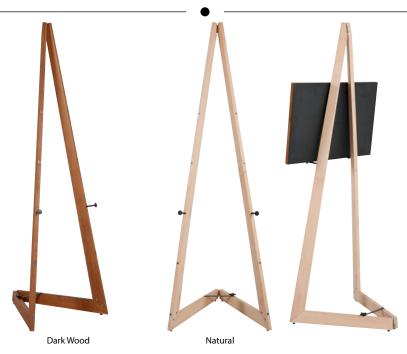

## **COLOURS IN STOCK**

Natural Dark Wood Wood

#### **Surface Finish**

Dark Wood or Natural Wood options with combination of a modern and traditional look.