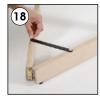

# **INSTALLATION INSTRUCTIONS**

Portable Wood Easel / 1011809H000

- 2 x Portable Easel base 380 mm
- 2 x Portable Easel base 1550 mm
- 1 x Clover-head screws M6x20
- 2 x Mobile Peg
- 1 x Lock plate
- 1 x Bolt M6x12
  4 x Nuts M6 10x14
- 4 x Puler Screw M6x60