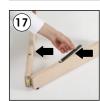

# **INSTALLATION INSTRUCTIONS**

Portable Wood Easel / 1011809H000

- 2 x Portable Easel base 380 mm
- 2 x Portable Easel base 1550 mm
- 1 x Clover-head screws M6x20
- 2 x Mobile Peg
- 1 x Lock plate
- 1 x Bolt M6x12
  4 x Nuts M6 10x14
- 4 x Puler Screw M6x60