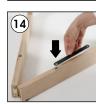

#### **Installation Considerations**

Packed unassembled in a sturdy box with an easy to understand instruction. One set includes beech wood body, adjustable mobile pegs and locking plate. Assembly in 10 seconds. Easy to fold, open

and lock the feets. Frame is not included. Please order the frame accessories seperately. Max carriage capacity 17,60lbs.