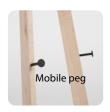

# **KEY SELECTION ATTRIBUTES**

- \* Practical and foldable Beech Wood Portable Easel.
- \* Dark Wood and Natural Wood options with combination of a modern and traditional look.
- \* Perfect way to present/change the posters/messages without magnets or pins.
- \* One set includes beech wood body, adjustable mobile pegs, locking plate and soft feets.
- \* Optional accessories like wood frames, magnetic glassboards, opti or snap frames, frameless frames or frameboards are not included.
- \* You can adjust the mobile peg depending on the size of picture.
- \*1.96" shelf depth and 5 different display height options.
- \* Ideal for presenting, ads, menus, promotions, messages and notes.
- \* Easy to fold and open the system with soft feets.
- \* Suitable for both outdoor and indoor usage.
- \* Max carriage capacity 7,60lbs.
- \* Packed unassembled in a sturdy box.

#### **Design Considerations**

It holds frames from 19.68"x 27.83" up to 33.11"x 46.81". You can adjust the mobile peg with 5 different display height options depending on the size of picture frame.