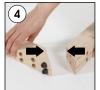

#### **Installation Considerations**

Packed unassembled in a sturdy box with an easy to understand instruction. One set includes beech wood body, adjustable mobile pegs and locking plate. Assembly in 10 seconds. Easy to fold, open

and lock the feets. Frame is not included. Please order the frame accessories seperately. Max carriage capacity 17,60lbs.