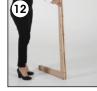

#### **Installation Considerations**

Packed unassembled in a sturdy box with an easy to understand instruction. One set includes beech wood body, adjustable mobile pegs and locking plate. Assembly in 10 seconds. Easy to fold, open

and lock the feets. Frame is not included. Please order the frame accessories seperately. Max carriage capacity 17,60lbs.