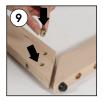

# **INSTALLATION INSTRUCTIONS**

Portable Wood Easel / 1011809H000

- 2 x Portable Easel base 380 mm
- 2 x Portable Easel base 1550 mm
- 1 x Clover-head screws M6x20
- 2 x Mobile Peg
- 1 x Lock plate
- 1 x Bolt M6x12
  4 x Nuts M6 10x14
- 4 x Puler Screw M6x60