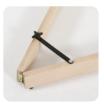

#### **Installation Considerations**

Packed unassembled in a sturdy box with an easy to understand instruction. One set includes beech wood body, adjustable mobile pegs and locking plate. Assembly in 10 seconds. Easy to fold, open

and lock the feets. Frame is not included. Please order the frame accessories seperately. Max carriage capacity 17,60lbs.