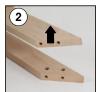

## **EXPLODED VIEW**

#### **Installation Considerations**

Packed unassembled in a sturdy box with an easy to understand instruction. One set includes beech wood body, adjustable mobile pegs and locking plate. Assembly in 10 seconds. Easy to fold, open