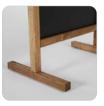

# **FEATURES**

### **Design Considerations**

Double-sided Fir Wood Pavement Sign with Slidingin magnetic chalkboard design. Suitable for using chalk pen, magnetic PET pocket and magnet pin with 590x680mm writing area.3 size options are available, call for other options. Long feet on the base provides stability.