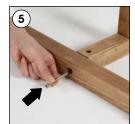

## INSTALLATION INSTRUCTIONS

### **Each product includes**

- 1 x Frame
- 2 x Feet
- 1 x Chalkboard panel
- 2 x Puller Nut M6
- 2 x Puller Screw M6x60

- $\bullet$  Please inform the order number on the product or on the carton (e.g. 1/110001394-460) to the place that you have made the purchase if any problem with the product occurs.
- All rights reserved. All pictures, figures and writings are secured internationally by copy-right law. Infringements will be sued by civil and legal law.