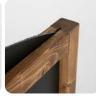

# **FEATURES**

#### Material

Fir wood frame and magnetic chalkboard.

### **Surface Finish**

Dark fir wood frame with lacquered finish and magnetic chalkboard in black color in standard. Call for custom finish requests.