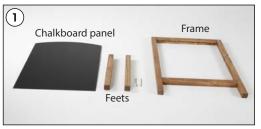

### **Each product includes**

- 1 x Frame
- 2 x Feet
- 1 x Chalkboard panel
- 2 x Puller Nut M6
- 2 x Puller Screw M6x60

- $\bullet$  Please inform the order number on the product or on the carton (e.g. 1/110001394-460) to the place that you have made the purchase if any problem with the product occurs.
- All rights reserved. All pictures, figures and writings are secured internationally by copy-right law. Infringements will be sued by civil and legal law.