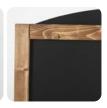

# **FEATURES**

#### Material

Fir wood frame and magnetic chalkboard.

### **Surface Finish**

Dark fir wood frame with lacquered finish and magnetic chalkboard in black color in standard. Call for custom finish requests.