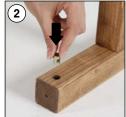

#### Installation Considerations

Wood Maki Signs are packed unassembled in 2 packs with an easy-to-understand instruction sheet & fixing set. One set includes double-sided channeled frame and long feet, made from fir wood with lacquered finish for being durable in outdoor conditions and keeping the system stable; double-sided black magnetic chalkboard for sliding in and out from top of the frame and changing announcements frequently; puller nuts & screws for easy installation. Magnetic PET cover, magnets and chalkboard markers are optional, not included in standard package, please order separately. Assembly in 40 seconds.