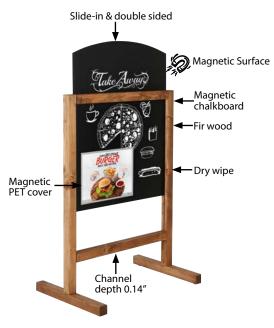

## PROVIDE PROFESSIONAL PRESENTATION OF YOUR PRINT ADS

Wood Maki is made of fir wood. Lacquered finish is applied for long term use in outdoor conditions. Double sided sliding in and out design makes the chalkboard easy to change. It offers perfect solution where announcements change frequently such as bars, restaurants, hotels and many more. Also, Wood Maki is an excellent friendly way to advertise your business. Chalk surface is suitable for chalk pen use. Its magnetic surface is suitable for magnetic PET pocket and magnet pin use. Soft feet prevent the product sliding and the surface scratching. 3 size options are available.

## **KEY SELECTION ATTRIBUTES**

- \* Double-sided Fir Wood Pavement Sign with Sliding-in magnetic chalkboard design.
- \* One set includes double-sided channeled frame and long feet, made from fir wood with lacquered finish for being durable in outdoor conditions and keeping the system stable; double-sided black magnetic chalkboard for sliding in and out from top of the frame and changing announcements frequently; puller nuts & screws for easy installation.
- \* Suitable for using chalk pen, magnetic PET pocket and magnet pin with 590x680mm writing area.
- \* 3 size options are available, call for other options.
- \* Magnetic PET cover, magnets and chalkboard markers are optional, not included in standard package, please order separately.
- $\mbox{\ensuremath{^{\ast}}}$  Dark fir wood frame with lacquered finish and magnetic chalkboard in black color in standard.
- \* Packed unassembled in 2 boxes. Assembly in 40 seconds.

#### Installation Considerations

Wood Maki Signs are packed unassembled in 2 packs with an easy-to-understand instruction sheet & fixing set. One set includes double-sided channeled frame and long feet, made from fir wood with lacquered finish for being durable in outdoor conditions and keeping the system stable; double-sided black magnetic chalkboard for sliding in and out from top of the frame and changing announcements frequently; puller nuts & screws for easy installation. Magnetic PET cover, magnets and chalkboard markers are optional, not included in standard package, please order separately. Assembly in 40 seconds.

### **Design Considerations**

Double-sided Fir Wood Pavement Sign with Slidingin magnetic chalkboard design. Suitable for using chalk pen, magnetic PET pocket and magnet pin with 590x680mm writing area.3 size options are available, call for other options. Long feet on the base provides stability.