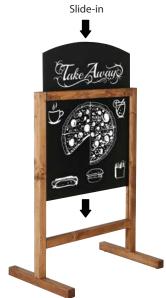

## PROVIDE PROFESSIONAL PRESENTATION OF YOUR PRINT ADS

Wood Maki is made of fir wood. Lacquered finish is applied for long term use in outdoor conditions. Double sided sliding in and out design makes the chalkboard easy to change. It offers perfect solution where announcements change frequently such as bars, restaurants, hotels and many more. Also, Wood Maki is an excellent friendly way to advertise your business. Chalk surface is suitable for chalk pen use. Its magnetic surface is suitable for magnetic PET pocket and magnet pin use. Soft feet prevent the product sliding and the surface scratching. 3 size options are available.

## **KEY SELECTION ATTRIBUTES**

- \* Double-sided Fir Wood Pavement Sign with Sliding-in magnetic chalkboard design.
- \* One set includes double-sided channeled frame and long feet, made from fir wood with lacquered finish for being durable in outdoor conditions and keeping the system stable; double-sided black magnetic chalkboard for sliding in and out from top of the frame and changing announcements frequently; puller nuts & screws for easy installation.
- \* Suitable for using chalk pen, magnetic PET pocket and magnet pin with 590x680mm writing area.
- \* 3 size options are available, call for other options.
- \* Magnetic PET cover, magnets and chalkboard markers are optional, not included in standard package, please order separately.
- $\mbox{\ensuremath{^{\ast}}}$  Dark fir wood frame with lacquered finish and magnetic chalkboard in black color in standard.
- \* Packed unassembled in 2 boxes. Assembly in 40 seconds.

#### Installation Considerations

Wood Maki Signs are packed unassembled in 2 packs with an easy-to-understand instruction sheet & fixing set. One set includes double-sided channeled frame and long feet, made from fir wood with lacquered finish for being durable in outdoor conditions and keeping the system stable; double-sided black magnetic chalkboard for sliding in and out from top of the frame and changing announcements frequently; puller nuts & screws for easy installation. Magnetic PET cover, magnets and chalkboard markers are optional, not included in standard package, please order separately. Assembly in 40 seconds.