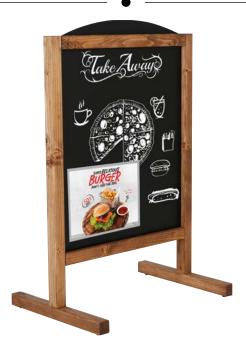

## PROVIDE PROFESSIONAL PRESENTATION OF YOUR PRINT ADS

Wood Maki is made of fir wood. Lacquered finish is applied for long term use in outdoor conditions. Double sided sliding in and out design makes the chalkboard easy to change. It offers perfect solution where announcements change frequently such as bars, restaurants, hotels and many more. Also, Wood Maki is an excellent friendly way to advertise your business. Chalk surface is suitable for chalk pen use. Its magnetic surface is suitable for magnetic PET pocket and magnet pin use. Soft feet prevent the product sliding and the surface scratching. 3 size options are available.

## **KEY SELECTION ATTRIBUTES**

- \* Double-sided Fir Wood Pavement Sign with Sliding-in magnetic chalkboard design.
- \* One set includes double-sided channeled frame and long feet, made from fir wood with lacquered finish for being durable in outdoor conditions and keeping the system stable; double-sided black magnetic chalkboard for sliding in and out from top of the frame and changing announcements frequently; puller nuts & screws for easy installation.
- \* Suitable for using chalk pen, magnetic PET pocket and magnet pin with 590x680mm writing area.
- \* 3 size options are available, call for other options.
- \* Magnetic PET cover, magnets and chalkboard markers are optional, not included in standard package, please order separately.
- $\mbox{\ensuremath{^{\ast}}}$  Dark fir wood frame with lacquered finish and magnetic chalkboard in black color in standard.
- \* Packed unassembled in 2 boxes. Assembly in 40 seconds.

### **Design Considerations**

Double-sided Fir Wood Pavement Sign with Slidingin magnetic chalkboard design. Suitable for using chalk pen, magnetic PET pocket and magnet pin with 590x680mm writing area.3 size options are available, call for other options. Long feet on the base provides stability.