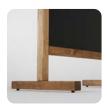

# **FEATURES**

### **Design Considerations**

Double-sided Fir Wood Pavement Sign with Slidingin magnetic chalkboard design. Suitable for using chalk pen, magnetic PET pocket and magnet pin with 590x680mm writing area.3 size options are available, call for other options. Long feet on the base provides stability.