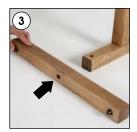

## INSTALLATION INSTRUCTIONS

### **Each product includes**

- 1 x Frame
- 2 x Feet
- 1 x Chalkboard panel
- 2 x Puller Nut M6
- 2 x Puller Screw M6x60

- $\bullet$  Please inform the order number on the product or on the carton (e.g. 1/110001394-460) to the place that you have made the purchase if any problem with the product occurs.
- All rights reserved. All pictures, figures and writings are secured internationally by copy-right law. Infringements will be sued by civil and legal law.