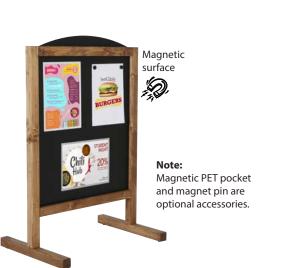

## PROVIDE PROFESSIONAL PRESENTATION OF YOUR PRINT ADS

Wood Maki is made of fir wood. Lacquered finish is applied for long term use in outdoor conditions. Double sided sliding in and out design makes the chalkboard easy to change. It offers perfect solution where announcements change frequently such as bars, restaurants, hotels and many more. Also, Wood Maki is an excellent friendly way to advertise your business. Chalk surface is suitable for chalk pen use. Its magnetic surface is suitable for magnetic PET pocket and magnet pin use. Soft feet prevent the product sliding and the surface scratching. 3 size options are available.

# **OPTIONAL ACCESSORIES**

Optional magnetic buttons. Packed in 10. UYUP397000

Colour chalkboard marker. 10 mm wide. 5 Pcs. / UYAKLM1251

White chalkboard marker for Wood Display. 10 mm wide. 3 Pcs / UYAKLM1250

Magnetic PET Cover Please don't forget to order

| MAGNETIC PET COVER |              |        |  |  |  |  |
|--------------------|--------------|--------|--|--|--|--|
| ARTICLE            | SIZE         | COLOUR |  |  |  |  |
| UPCM0R00A4         | 210 X 297 mm | Red    |  |  |  |  |
| UPCM0B00A4         | 210 X 297 mm | Black  |  |  |  |  |
| UPCM0W00A4         | 210 X 297 mm | White  |  |  |  |  |
| UPCM0G00A4         | 210 X 297 mm | Grey   |  |  |  |  |
| UPCM0G00A5         | 105 X 148 mm | Grey   |  |  |  |  |
| UPCM0B00A5         | 105 X 148 mm | Black  |  |  |  |  |
|                    |              |        |  |  |  |  |