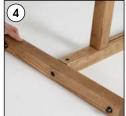

## INSTALLATION INSTRUCTIONS

### **Each product includes**

- 1 x Frame
- 2 x Feet
- 1 x Chalkboard panel
- 2 x Puller Nut M6
- 2 x Puller Screw M6x60

- $\bullet$  Please inform the order number on the product or on the carton (e.g. 1/110001394-460) to the place that you have made the purchase if any problem with the product occurs.
- All rights reserved. All pictures, figures and writings are secured internationally by copy-right law. Infringements will be sued by civil and legal law.