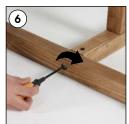

## INSTALLATION INSTRUCTIONS

### **Each product includes**

- 1 x Frame
- 2 x Feet
- 1 x Chalkboard panel
- 2 x Puller Nut M6
- 2 x Puller Screw M6x60

- $\bullet$  Please inform the order number on the product or on the carton (e.g. 1/110001394-460) to the place that you have made the purchase if any problem with the product occurs.
- All rights reserved. All pictures, figures and writings are secured internationally by copy-right law. Infringements will be sued by civil and legal law.