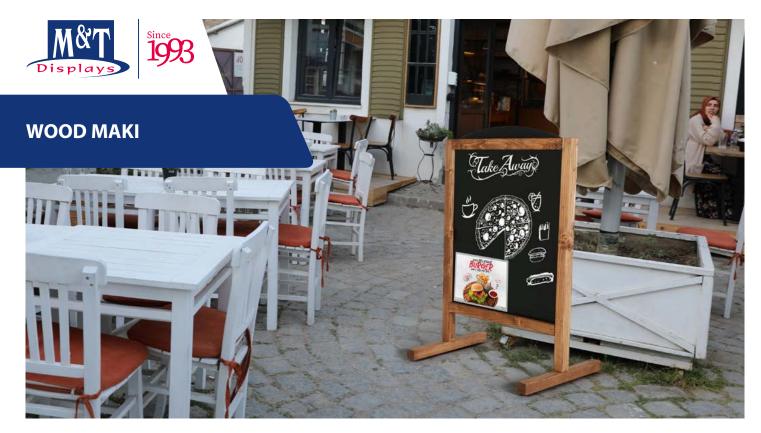

## PROVIDE PROFESSIONAL PRESENTATION OF YOUR PRINT ADS

Wood Maki is made of fir wood. Lacquered finish is applied for long term use in outdoor conditions. Double sided sliding in and out design makes the chalkboard easy to change. It offers perfect solution where announcements change frequently such as bars, restaurants, hotels and many more. Also, Wood Maki is an excellent friendly way to advertise your business. Chalk surface is suitable for chalk pen use. Its magnetic surface is suitable for magnetic PET pocket and magnet pin use. Soft feet prevent the product sliding and the surface scratching. 3 size options are available.

## **KEY SELECTION ATTRIBUTES**

- \* Double-sided Fir Wood Pavement Sign with Sliding-in magnetic chalkboard design.
- \* One set includes double-sided channeled frame and long feet, made from fir wood with lacquered finish for being durable in outdoor conditions and keeping the system stable; double-sided black magnetic chalkboard for sliding in and out from top of the frame and changing announcements frequently; puller nuts & screws for easy installation.
- \* Suitable for using chalk pen, magnetic PET pocket and magnet pin with 590x680mm writing area.
- \* 3 size options are available, call for other options.
- \* Magnetic PET cover, magnets and chalkboard markers are optional, not included in standard package, please order separately.
- $\mbox{\ensuremath{^{\ast}}}$  Dark fir wood frame with lacquered finish and magnetic chalkboard in black color in standard.
- \* Packed unassembled in 2 boxes. Assembly in 40 seconds.

### **Design Considerations**

Double-sided Fir Wood Pavement Sign with Slidingin magnetic chalkboard design. Suitable for using chalk pen, magnetic PET pocket and magnet pin with 590x680mm writing area.3 size options are available, call for other options. Long feet on the base provides stability.