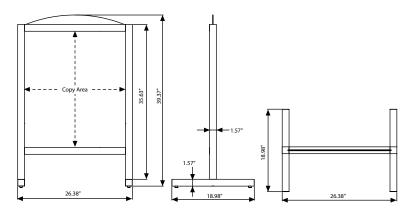

# **TECHNICAL DRAWING**

## **ARTICLES**

|            |                 |               |                   | WEIGHT       | PACKING SIZE      |
|------------|-----------------|---------------|-------------------|--------------|-------------------|
| ARTICLE    | CHALKBOARD SIZE | COPY AREA     | DESCRIPTION       | WITH PACKING | *W X H X D        |
| UWMCD06078 | 23.62"x30.71"   | 23.23"x26.77" | Dark Wood-Outdoor | 16.93 lbs    | 27.56"37.8"x2.36" |