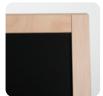

## **PHYSICAL DATA**

Solid beech wood frames, write-on boards with MDF backing.

## **Surface Finish**

Natural beech wood frames with lacquered finish and black chalk surface with MDF backing in standard.

All products are guaranteed for 1 years by MT Displays with below conditions: **Warranty Conditions** 