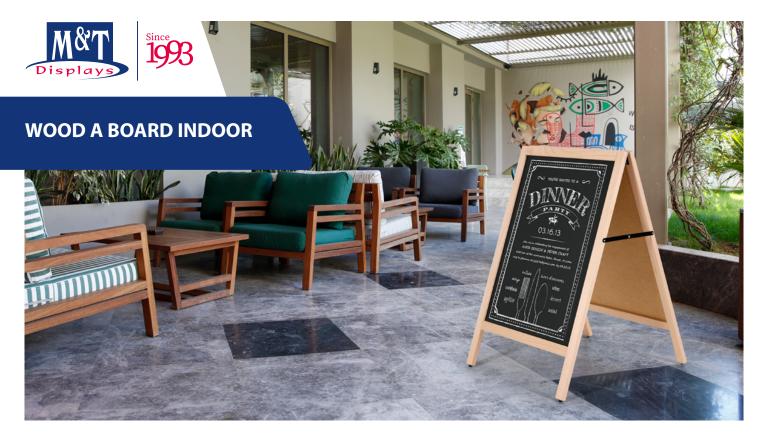

## **SOLID WOOD SIDEWALK SIGNS FOR USE WITH MARKERS**

It is made of solid wood. MDF backing is suitable for closed areas.

The erasable surface enables for erasing the mesages and transmit them to your audience while keeping as updated. Chalkboard pen can be used for black surfaces to display the messages. Also water-based and scent free markers are proper for writing on it. Suitable for indoor places such as restaurants, cafes, bars, malls, offices and education centers.

### SUITABLE FOR

Wood A Boards can be used for INDOOR applications, for signage needs in many locations like shopping centers, markets, groceries, hotels, offices airports, shops and stores, hospitals, schools, apartments and many more.