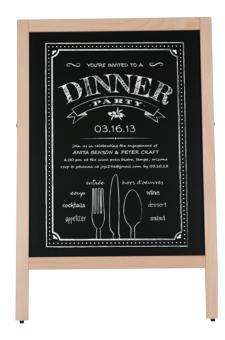

## **KEY SELECTION ATTRIBUTES**

- \* Double-sided, free-standing sidewalk signs, designed for writing on with chalk \* Easy to carry by folding black hinges and foldable structure saves space in
- \* A perfect way to present removable messages, announcements or promotions to your audiance while keeping them updated.
- \* One set includes double sided solid beech wood profile frames with 0.86" depth, black write-on chalkboards with MDF backing for changing notes easily, black hinges and scissors for keeping the system stable.
- \* Suitable for INTERIOR use with 23.62"x 31.49" writing area.
- \* Natural beech wood frames with lacquered finish and black chalk surface with MDF backing in standard.
- \* Suitable for using chalk or chalkboard water-based pen. Chalkboard pens are not included in the original pack, should be ordered separately. No-ghost after cleaning. For spotless removing of chalk pens from surface, please use window & glass cleaner otherwise clean with damp cloth.
- \* Packed in a single box with an easy easy-to-understand instruction sheet. Each unit comes ready to use without any tool for assembly.

## **Design Considerations**

Double-sided, free-standing sidewalk signs, designed for writing on with chalk or waterbase markers. A perfect way to present removable messages, announcements or promotions to your audiance while keeping them updated. Suitable for INTERIOR use with 23.62"x 31.49" writing area.