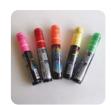

## OPTIONAL ACCESSORIES

Colour chalkboard marker. 0.39" wide. 5 Pcs. / UYAKLM1251

White chalkboard marker for Wood Display. 0.39" wide. 3 Pcs / UYAKLM1250