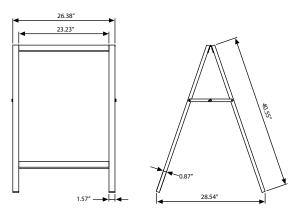

## TECHNICAL DRAWING

## **ARTICLES**

|            |                 |                  | WEIGHT       | PACKING SIZE            |
|------------|-----------------|------------------|--------------|-------------------------|
| ARTICLE    | SIZE            | DESCRIPTION      | WITH PACKING | *WXHXD                  |
| UWID006078 | 23.62" X 30.71" | Black chalkboard | 16.865 lbs   | 28.15" X 41.34" X 2.17" |

## **Design Considerations**

Double-sided, free-standing sidewalk signs, designed for writing on with chalk or waterbase markers. A perfect way to present removable messages, announcements or promotions to your audiance while keeping them updated. Suitable for INTERIOR use with 23.62"x 31.49" writing area.