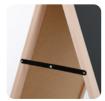

## **KEY SELECTION ATTRIBUTES**

- \* Double-sided, free-standing sidewalk signs, designed for writing on with chalk \* Easy to carry by folding black hinges and foldable structure saves space in
- \* A perfect way to present removable messages, announcements or promotions to your audiance while keeping them updated.
- \* One set includes double sided solid beech wood profile frames with 0.86" depth, black write-on chalkboards with MDF backing for changing notes easily, black hinges and scissors for keeping the system stable.
- \* Suitable for INTERIOR use with 23.62"x 31.49" writing area.
- \* Natural beech wood frames with lacquered finish and black chalk surface with MDF backing in standard.
- \* Suitable for using chalk or chalkboard water-based pen. Chalkboard pens are not included in the original pack, should be ordered separately. No-ghost after cleaning. For spotless removing of chalk pens from surface, please use window & glass cleaner otherwise clean with damp cloth.
- \* Packed in a single box with an easy easy-to-understand instruction sheet. Each unit comes ready to use without any tool for assembly.

## **Installation Considerations**

Packed in a single box with an easy easy-tounderstand instruction sheet. Each unit comes ready to use without any tool for assembly. One set includes double sided solid beech wood profile frames with 0.86" depth, black write-on chalkboards with MDF backing for changing notes easily, black hinges and scissors for keeping the system stable. Easy to carry by folding black hinges and foldable structure saves space in storage. Suitable for using chalk or chalkboard waterbased pen. Chalkboard pens are not included in the original pack, should be ordered separately. No-ghost after cleaning. For spotless removing of chalk pens from surface, please use window & glass cleaner otherwise clean with damp cloth.