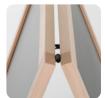

## **KEY SELECTION ATTRIBUTES**

- \* Double-sided, free-standing sidewalk signs, designed for writing on with chalk \* Easy to carry by folding black hinges and foldable structure saves space in
- \* A perfect way to present removable messages, announcements or promotions to your audiance while keeping them updated.
- \* One set includes double sided solid beech wood profile frames with 0.86" depth, black write-on chalkboards with MDF backing for changing notes easily, black hinges and scissors for keeping the system stable.
- \* Suitable for INTERIOR use with 23.62"x 31.49" writing area.
- \* Natural beech wood frames with lacquered finish and black chalk surface with MDF backing in standard.
- \* Suitable for using chalk or chalkboard water-based pen. Chalkboard pens are not included in the original pack, should be ordered separately. No-ghost after cleaning. For spotless removing of chalk pens from surface, please use window & glass cleaner otherwise clean with damp cloth.
- \* Packed in a single box with an easy easy-to-understand instruction sheet. Each unit comes ready to use without any tool for assembly.

## **Installation Considerations**

Packed in a single box with an easy easy-tounderstand instruction sheet. Each unit comes ready to use without any tool for assembly. One set includes double sided solid beech wood profile frames with 0.86" depth, black write-on chalkboards with MDF backing for changing notes easily, black hinges and scissors for keeping the system stable. Easy to carry by folding black hinges and foldable structure saves space in storage. Suitable for using chalk or chalkboard waterbased pen. Chalkboard pens are not included in the original pack, should be ordered separately. No-ghost after cleaning. For spotless removing of chalk pens from surface, please use window & glass cleaner otherwise clean with damp cloth.