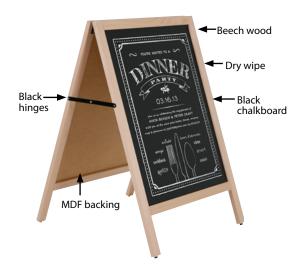

## **SOLID WOOD SIDEWALK SIGNS FOR USE WITH MARKERS**

It is made of solid wood. MDF backing is suitable for closed areas.

The erasable surface enables for erasing the mesages and transmit them to your audience while keeping as updated. Chalkboard pen can be used for black surfaces to display the messages. Also water-based and scent free markers are proper for writing on it. Suitable for indoor places such as restaurants, cafes, bars, malls, offices and education centers.

## **KEY SELECTION ATTRIBUTES**

- \* Double-sided, free-standing sidewalk signs, designed for writing on with chalk \* Easy to carry by folding black hinges and foldable structure saves space in
- \* A perfect way to present removable messages, announcements or promotions to your audiance while keeping them updated.
- \* One set includes double sided solid beech wood profile frames with 0.86" depth, black write-on chalkboards with MDF backing for changing notes easily, black hinges and scissors for keeping the system stable.
- \* Suitable for INTERIOR use with 23.62"x 31.49" writing area.
- \* Natural beech wood frames with lacquered finish and black chalk surface with MDF backing in standard.
- \* Suitable for using chalk or chalkboard water-based pen. Chalkboard pens are not included in the original pack, should be ordered separately. No-ghost after cleaning. For spotless removing of chalk pens from surface, please use window & glass cleaner otherwise clean with damp cloth.
- \* Packed in a single box with an easy easy-to-understand instruction sheet. Each unit comes ready to use without any tool for assembly.

## **PHYSICAL DATA**

Solid beech wood frames, write-on boards with MDF backing.

## **Surface Finish**

Natural beech wood frames with lacquered finish and black chalk surface with MDF backing in standard.

All products are guaranteed for 1 years by MT Displays with below conditions: **Warranty Conditions** 

## **Installation Considerations**

Packed in a single box with an easy easy-tounderstand instruction sheet. Each unit comes ready to use without any tool for assembly. One set includes double sided solid beech wood profile frames with 0.86" depth, black write-on chalkboards with MDF backing for changing notes easily, black hinges and scissors for keeping the system stable. Easy to carry by folding black hinges and foldable structure saves space in storage. Suitable for using chalk or chalkboard waterbased pen. Chalkboard pens are not included in the original pack, should be ordered separately. No-ghost after cleaning. For spotless removing of chalk pens from surface, please use window & glass cleaner otherwise clean with damp cloth.