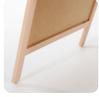

## **SOLID WOOD SIDEWALK SIGNS FOR USE WITH MARKERS**

It is made of solid wood. MDF backing is suitable for closed areas.

The erasable surface enables for erasing the mesages and transmit them to your audience while keeping as updated. Chalkboard pen can be used for black surfaces to display the messages. Also water-based and scent free markers are proper for writing on it. Suitable for indoor places such as restaurants, cafes, bars, malls, offices and education centers.

## **KEY SELECTION ATTRIBUTES**

- \* Double-sided, free-standing sidewalk signs, designed for writing on with chalk \* Easy to carry by folding black hinges and foldable structure saves space in
- \* A perfect way to present removable messages, announcements or promotions to your audiance while keeping them updated.
- \* One set includes double sided solid beech wood profile frames with 0.86" depth, black write-on chalkboards with MDF backing for changing notes easily, black hinges and scissors for keeping the system stable.
- \* Suitable for INTERIOR use with 23.62"x 31.49" writing area.
- \* Natural beech wood frames with lacquered finish and black chalk surface with MDF backing in standard.
- \* Suitable for using chalk or chalkboard water-based pen. Chalkboard pens are not included in the original pack, should be ordered separately. No-ghost after cleaning. For spotless removing of chalk pens from surface, please use window & glass cleaner otherwise clean with damp cloth.
- \* Packed in a single box with an easy easy-to-understand instruction sheet. Each unit comes ready to use without any tool for assembly.

## **Design Considerations**

Double-sided, free-standing sidewalk signs, designed for writing on with chalk or waterbase markers. A perfect way to present removable messages, announcements or promotions to your audiance while keeping them updated. Suitable for INTERIOR use with 23.62"x 31.49" writing area.