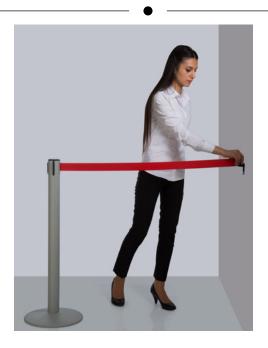

# WALL CONNECTION FOR RETRACTABLE CROWD CONTROL SYSTEM

Retractable crowd control system, Q Belt, is ready to use in place which offers a choice of post finishes combined with a selection of belt colours. It is suitable to be used wherever people come together. Such as airports, cinema halls, hotels, museums etc. 4 way pole provides the flexibility to create the optimum pedestrian flow. Retractable tape is controlled with tension to keep the tape straight when the tape is moved or pulled out.

#### **Installation Considerations**

Q Belts are packed unassembled in a box with an easy-to-understand instruction sheet & fixing elements. Easy to assemble. One set includes 1.77" x 2.64" strong and durable black plastic wall connection; screws and and anchors for easy fixing on the wall. Other parts of Q Belt System should be ordered separately, depending on the optimum design needed for controlling pedestrian flow in high traffic areas like airports, cinema halls, hotels, museums and more.