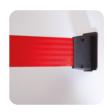

# WALL CONNECTION FOR RETRACTABLE CROWD CONTROL SYSTEM

Retractable crowd control system, Q Belt, is ready to use in place which offers a choice of post finishes combined with a selection of belt colours. It is suitable to be used wherever people come together. Such as airports, cinema halls, hotels, museums etc. 4 way pole provides the flexibility to create the optimum pedestrian flow. Retractable tape is controlled with tension to keep the tape straight when the tape is moved or pulled out.

## **SUITABLE FOR**

Q Belt Wall Connection can be used for INDOOR and OUTDOOR applications, for signage needs in many locations like shopping centers, markets, groceries, hotels, offices airports, shops and stores, hospitals, movies, museums, restaurants, halls, meeting rooms, gas stations and many more.