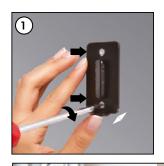

# **INSTALLATION INSTRUCTIONS**

## **Each product includes**

•1 x Wall fixing part •2 x Screw •2 x Anchor

- Please inform the order number on the product or on the carton (e.g. 1/110001394-460) to the place that you have made the purchase if anyproblem with the product occurs.
- All rights reserved. All pictures, figures and writings are secured internationally by copy-right law. Infringements will be sued by civil and legal law.