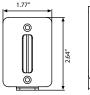

## **KEY SELECTION ATTRIBUTES**

- \* Highly strong and durable plastic wall connection for Q Belt, retractable crowd control system. Retractable tape is controlled with tension to keep the tape straight when the tape is moved or pulled out.
- \* One set includes  $1.77" \times 2.64"$  strong and durable black plastic wall connection; screws and and anchors for easy fixing on the wall.
- \* Other parts of Q Belt System should be ordered separately, depending on the

## TECHNICAL DRAWING

#### **Installation Considerations**

Q Belts are packed unassembled in a box with an easy-to-understand instruction sheet & fixing elements. Easy to assemble. One set includes 1.77" x 2.64" strong and durable black plastic wall connection; screws and and anchors for easy fixing on the wall. Other parts of Q Belt System should be ordered separately, depending on the optimum design needed for controlling pedestrian flow in high traffic areas like airports, cinema halls, hotels, museums and more.