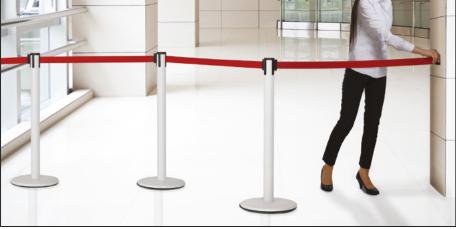

# WALL CONNECTION FOR RETRACTABLE CROWD CONTROL SYSTEM

Retractable crowd control system, Q Belt, is ready to use in place which offers a choice of post finishes combined with a selection of belt colours. It is suitable to be used wherever people come together. Such as airports, cinema halls, hotels, museums etc. 4 way pole provides the flexibility to create the optimum pedestrian flow. Retractable tape is controlled with tension to keep the tape straight when the tape is moved or pulled out.

## **SUITABLE FOR**

Q Belt Wall Connection can be used for INDOOR and OUTDOOR applications, for signage needs in many locations like shopping centers, markets, groceries, hotels, offices airports, shops and stores, hospitals, movies, museums, restaurants, halls, meeting rooms, gas stations and many more.