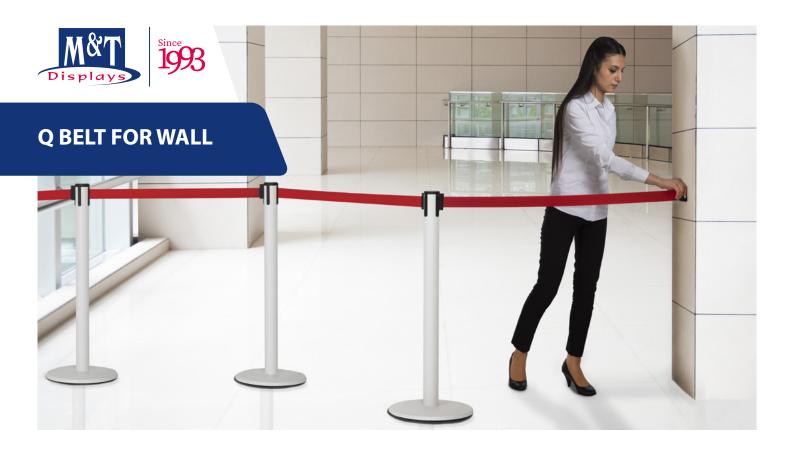

# WALL CONNECTION FOR RETRACTABLE CROWD CONTROL SYSTEM

Retractable crowd control system, Q Belt, is ready to use in place which offers a choice of post finishes combined with a selection of belt colours. It is suitable to be used wherever people come together. Such as airports, cinema halls, hotels, museums etc. 4 way pole provides the flexibility to create the optimum pedestrian flow. Retractable tape is controlled with tension to keep the tape straight when the tape is moved or pulled out.

## **SUITABLE FOR**

Q Belt Wall Connection can be used for INDOOR and OUTDOOR applications, for signage needs in many locations like shopping centers, markets, groceries, hotels, offices airports, shops and stores, hospitals, movies, museums, restaurants, halls, meeting rooms, gas stations and many more.

#### **Installation Considerations**

Q Belts are packed unassembled in a box with an easy-to-understand instruction sheet & fixing elements. Easy to assemble. One set includes 1.77" x 2.64" strong and durable black plastic wall connection; screws and and anchors for easy fixing on the wall. Other parts of Q Belt System should be ordered separately, depending on the optimum design needed for controlling pedestrian flow in high traffic areas like airports, cinema halls, hotels, museums and more.