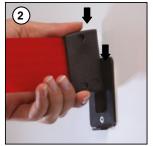

# **INSTALLATION INSTRUCTIONS**

## Q Belt for Wall / 1009945H000

## **Each product includes**

•1 x Wall fixing part •2 x Screw •2 x Anchor

- Please inform the order number on the product or on the carton (e.g. 1/110001394-460) to the place that you have made the purchase if anyproblem with the product occurs.
- All rights reserved. All pictures, figures and writings are secured internationally by copy-right law. Infringements will be sued by civil and legal law.