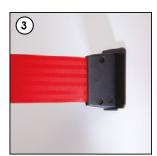

# **INSTALLATION INSTRUCTIONS**

## Q Belt for Wall / 1009945H000

## **Each product includes**

•1 x Wall fixing part •2 x Screw •2 x Anchor

- Please inform the order number on the product or on the carton (e.g. 1/110001394-460) to the place that you have made the purchase if anyproblem with the product occurs.
- All rights reserved. All pictures, figures and writings are secured internationally by copy-right law. Infringements will be sued by civil and legal law.