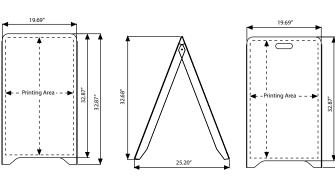

# **TECHNICAL DRAWING**

## **ARTICLES**

|            |                 |                 |                | WEIGHT       | PACKING SIZE            |  |
|------------|-----------------|-----------------|----------------|--------------|-------------------------|--|
| ARTICLE    | SIZE            | PIRINTING AREA  | MODEL          | WITH PACKING | *W X H X D              |  |
| UPYP000000 | 19.69" X 34.65" | 18.90" X 32.09" | PS Board       | 9.479 lbs    | 20.87" X 35.83" X 3.15" |  |
| UPYPE00000 | 19.69" X 34.65" | 18.90" X 32.09" | Carry PS Board | 9.479 lbs    | 20.87" X 35.83" X 3.15" |  |
| UPYP001000 | 19.69" X 34.65" | 18.90" X 32.09" | PS Chalk Board | 9.479 lbs    | 20.87" X 35.83" X 3.15" |  |

#### PRINT TEMPLATES

PS BOARD - 19.69" X 34.65" Document Size: 18.9"x32.09" Print

Carry PS BOARD - 19.69" X 34.65" Document Size: 18.9"x32.09" Print

This technical sheet's contents are all subject to update and modification at MT Displays' exclusive discretion. There is nothing official about this document. For final and legally binding information, please get in touch with the sales staff at MT Displays.