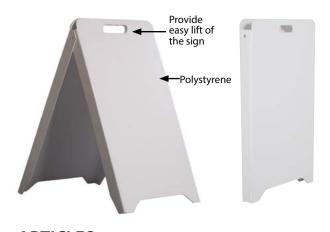

## **EXPLODED VIEW**

# Material

Polystyrene

#### **Installation Considerations**

PS Boards are packed assembled in a single box with an easy-to-understand instruction sheet. One set includes double sided polystrene plastic boards with 3 different options called PS Board, PS Chalk Board and Carry PS Board with a handle for easy

transport, flat folded on two sides for keeping the system stable and saving space during storage. No assembly required.