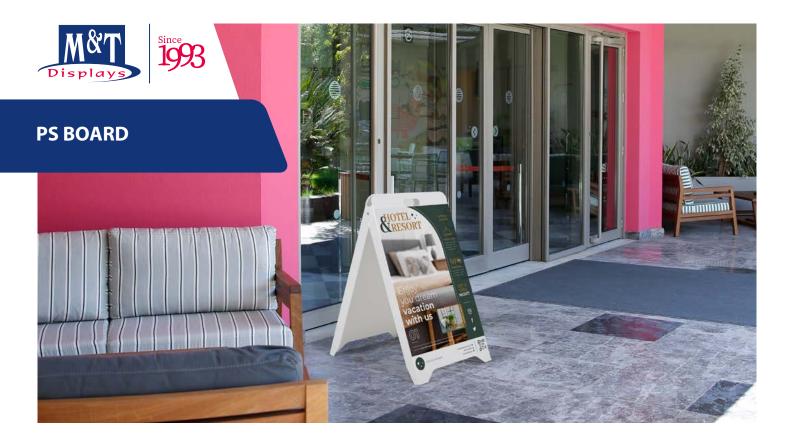

## MULTIPURPOSE SIDEWALK SIGNS WITH A SIMPLE DESIGN

Simple plastic pavement board for multiple purposes. PS Display is suitable for inkjet printing and adhesive folio. Easy to move and store. Suitable to write on with water base chalk pens.

## **SUITABLE FOR**

PS Boards can be used for OUTDOOR applications, for signage needs in highly frequented public areas like shopping centers, markets, groceries, hotels, offices airports, shops and stores, hospitals, schools, apartments and many more. It is also suitable for traffic management.