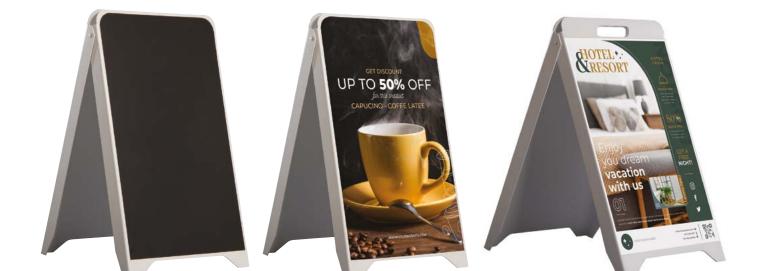

### **KEY SELECTION ATTRIBUTES**

- \* Double-sided Multi-purpose Pavement Sign with simple folding design for easy storage.
- \* One set includes double sided polystrene plastic boards with 3 different options called PS Board, PS Chalk Board and Carry PS Board with a handle for easy transport, flat folded on two sides for keeping the system stable and saving space during storage.
- \* Suitable for Outdoor use with 480x815mm poster sizes on both sides.
- \* Suitable for inkjet printing and self-adhesive folio posters to stick-on.
- $\ensuremath{^*}$  Suitable for water base chalk pens. We sell pens individually in handy sets.
- \* Easy to move and store. No need to fill up water or sand.
- \* White in standard and various RAL colors available upon request.
- \* Packed in a single box & assembled. No assembly required.

PS Chalk Board PS Board Carry PS Board Carry PS Board